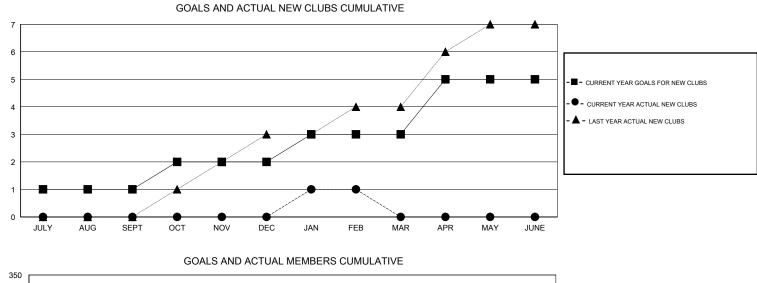

## GMT: JUSWAN TJOE

|          | INDONESIA |
|----------|-----------|
| LUCATION |           |

GMT CA 7

| Clubs         |                                             |           |                  | Members          |               |                    |                                     |                    |                  |
|---------------|---------------------------------------------|-----------|------------------|------------------|---------------|--------------------|-------------------------------------|--------------------|------------------|
|               | RESULTS FOR 2014-2015 RESULTS FOR 2014-2015 |           |                  |                  |               |                    |                                     |                    |                  |
| QUARTER       | NEW CLUB<br>GOAL                            | NEW CLUBS | DROPPED<br>CLUBS | NET<br>GAIN/LOSS | QUARTER       | NEW MEMBER<br>GOAL | CHARTER AND<br>NEW MEMBERS<br>ADDED | DROPPED<br>MEMBERS | NET<br>GAIN/LOSS |
| JULY/AUG/SEPT | 1                                           | 0         | 0                | 0                | JULY/AUG/SEPT | 90                 | 21                                  | 46                 | -25              |
| OCT/NOV/DEC   | 1                                           | 0         | 4                | -4               | OCT/NOV/DEC   | 50                 | 91                                  | 211                | -120             |
| JAN/FEB/MAR   | 1                                           | 1         | 0                | 1                | JAN/FEB/MAR   | 50                 | 75                                  | 41                 | 34               |
| APR/MAY/JUNE  | 2                                           | 0         | 0                | 0                | APR/MAY/JUNE  | 115                | 0                                   | 0                  | 0                |