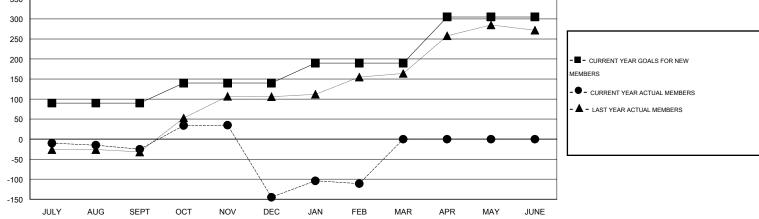

## GMT: JUSWAN TJOE

|          | INDONESIA |
|----------|-----------|
| LUCATION |           |

GMT CA 7

| Clubs         |                                             |           |                  | Members          |               |                    |                                     |                    |                  |
|---------------|---------------------------------------------|-----------|------------------|------------------|---------------|--------------------|-------------------------------------|--------------------|------------------|
|               | RESULTS FOR 2014-2015 RESULTS FOR 2014-2015 |           |                  |                  |               |                    |                                     |                    |                  |
| QUARTER       | NEW CLUB<br>GOAL                            | NEW CLUBS | DROPPED<br>CLUBS | NET<br>GAIN/LOSS | QUARTER       | NEW MEMBER<br>GOAL | CHARTER AND<br>NEW MEMBERS<br>ADDED | DROPPED<br>MEMBERS | NET<br>GAIN/LOSS |
| JULY/AUG/SEPT | 1                                           | 0         | 0                | 0                | JULY/AUG/SEPT | 90                 | 21                                  | 46                 | -25              |
| OCT/NOV/DEC   | 1                                           | 0         | 4                | -4               | OCT/NOV/DEC   | 50                 | 91                                  | 211                | -120             |
| JAN/FEB/MAR   | 1                                           | 1         | 0                | 1                | JAN/FEB/MAR   | 50                 | 75                                  | 41                 | 34               |
| APR/MAY/JUNE  | 2                                           | 0         | 0                | 0                | APR/MAY/JUNE  | 115                | 0                                   | 0                  | 0                |